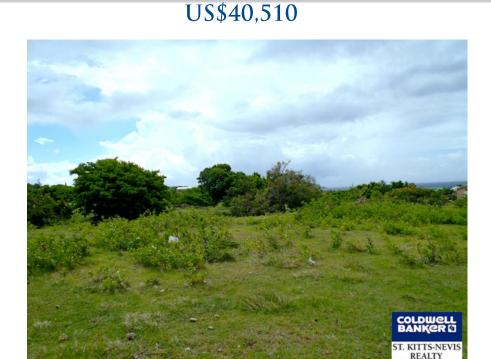

## **Description**

A beautiful 1/4 acre lot situated at Nisbett Estate in Rawlins pasture is conveniently located near the airport and The Medical University of the America's. Restaurants are located nearby and Newcastle Pottery is just at the bottom of the hill. Shopping is never too far away.

This property offers a beautiful view of the Caribbean Ocean, St. Kitts, the mountain and the surrounding area. It would be great for a family home, with a school nearby, Violet O. Jeffers-Nicholls Primary School.

This is a great location for a new home, with existing homes in a well established area, and new construction underway. The tropical breeze is always flowing and you would have a beautiful view of the area.